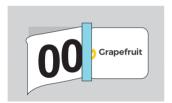

#### Step 4

Carefully flip the graphic back over and hold it approx 45° from the branding surface.