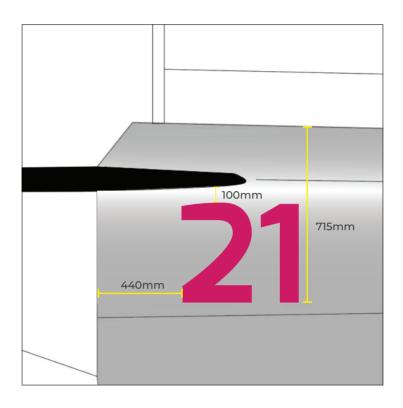

## Cape 31 Bow Numbers Positioning Instructions

**6** 01489 570055

www.grapefruitgraphics.com

### Step 1

Ensure that the area is clean and free from grease using a degreasing agent. Using tabs of masking tape and a tape measure, position the viny in place. Bow logos should be measured straight to the waterline with the number (if handed) towards the bow.