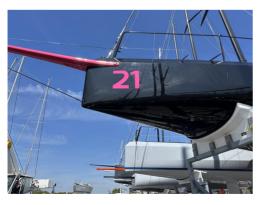

## Cape 31 Bow Numbers Positioning Instructions

**6** 01489 570055

www.grapefruitgraphics.com

### Step 1

Ensure that the area is clean and free from grease using a degreasing agent. Using tabs of masking tape and a tape measure, position the viny in place. Bow logos should be measured straight to the waterline with the number (if handed) towards the bow.