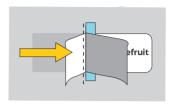

#### Step 2

When happy the decal is in the correct position, tape vertically through the middle using masking tape to create a hinge.

#### Step 3

Using the tape as a hinge, lift the graphic and flip it back onto itself. Remove the backing paper by peeling it back flat against the graphic and cut off with scissors.