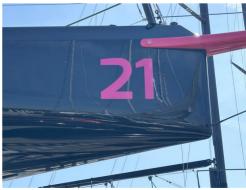

## Cape 31 Bow Numbers Positioning Instructions

**6** 01489 570055

www.grapefruitgraphics.com

### Step 1

Ensure that the area is clean and free from grease using a degreasing agent. Using tabs of masking tape and a tape measure, position the viny in place. Bow logos should be measured straight to the waterline with the number (if handed) towards the bow.