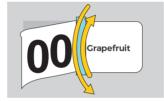

#### Step 5

Using a squeegee\*, press the decal down against the surface. Work downwards and outwards from the centre of the decal in a sweeping motion.